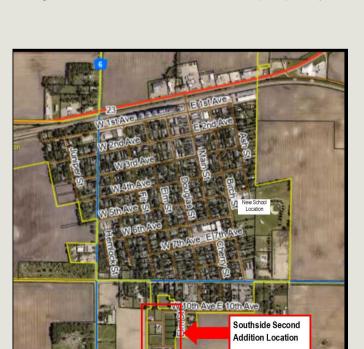

## Ready to Build Lots

The Southside Second Addition lots are located on the southern edge of the City of Lamberton and are ready for you to build your dream home.

All lots have water and sewer service to the curb. Fiber internet will be installed in the coming months.