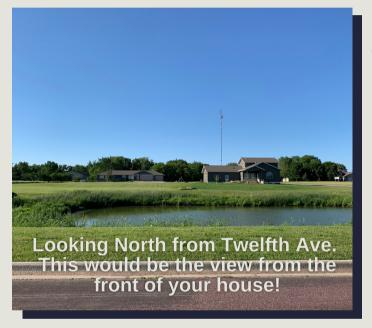

# SOUTHSIDE SECOND ADDITION Looking South from Twelfth Ave. PURCHASE PRICE \$1

# Block 4 Lot 1

Lot 1 of Block 4 located in the Southside Second Addition of Lamberton is a beautiful lot just over a 1/2 acre. This lot is bordered by a grass buffer to the west and a wooded area to the south. This lot is at the end of the street. Enjoy this quiet lot with a country feel located in town!