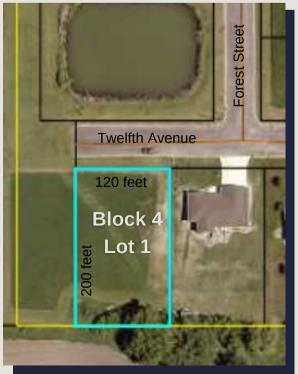

# Block 4 Lot 1

Lot 1 of Block 4 located in the Southside Second Addition of Lamberton is a beautiful lot just over a 1/2 acre. This lot is bordered by a grass buffer to the west and a wooded area to the south. This lot is at the end of the street. Enjoy this quiet lot with a country feel located in town!