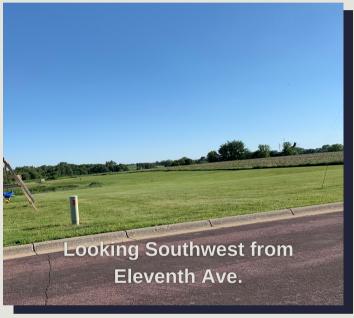

## Block 3 Lot 1

Lot 1 of Block 3 located in the Southside Second Addition of Lamberton is a beautiful lot just under a 1/2 acre. This lot is bordered by a grass buffer to the west and a retention pond to the south. If you enjoy nature - this is the lot for you!