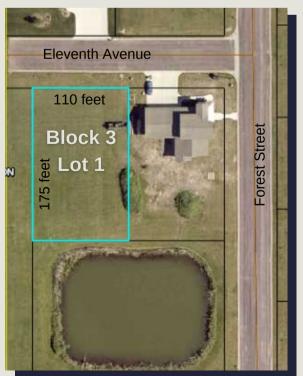

## Block 3 Lot 1

Lot 1 of Block 3 located in the Southside Second Addition of Lamberton is a beautiful lot just under a 1/2 acre. This lot is bordered by a grass buffer to the west and a retention pond to the south. If you enjoy nature - this is the lot for you!