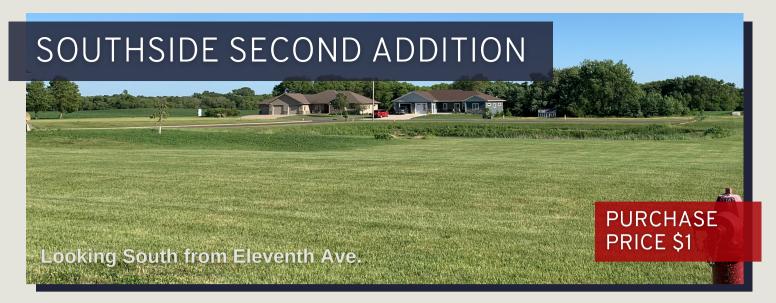

## Block 3 Lot 1

Lot 1 of Block 3 located in the Southside Second Addition of Lamberton is a beautiful lot just under a 1/2 acre. This lot is bordered by a grass buffer to the west and a retention pond to the south. If you enjoy nature - this is the lot for you!