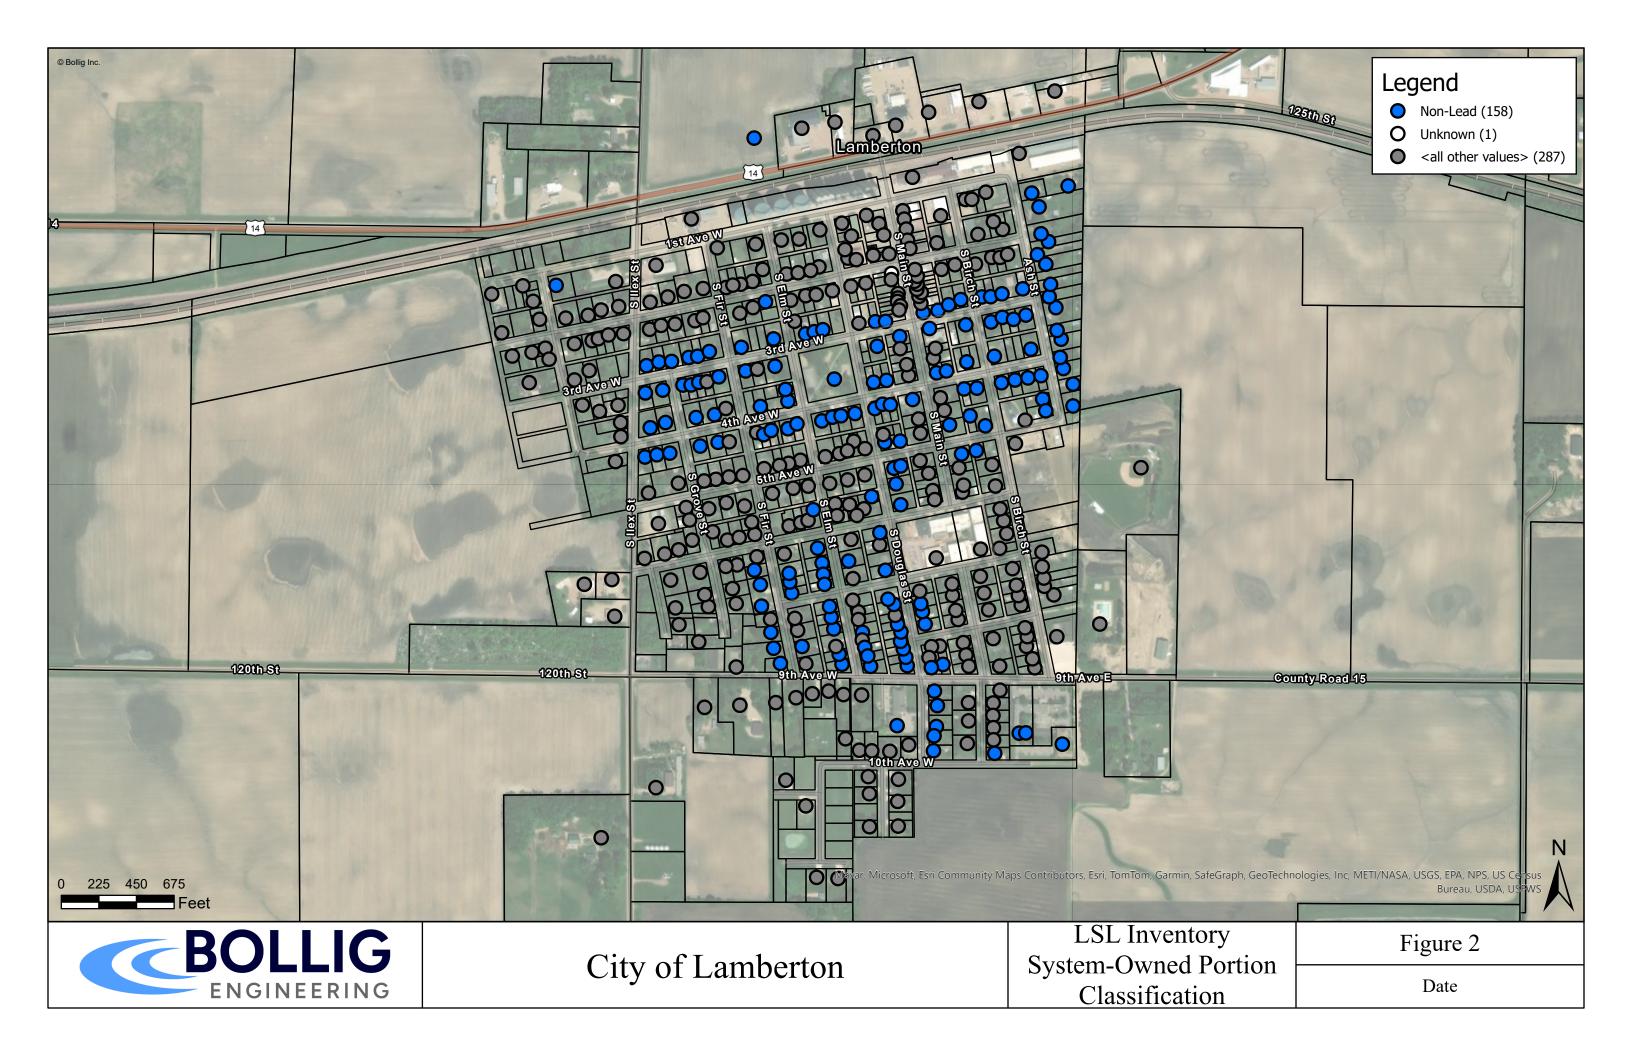

### 4. GENERAL BUSINESS

- A. Lamberton Pool Committee Members of the Pool Committee came looking for guidance from the council as to the process of funding a new pool and planning for a new pool. Discussion was held. The group will come to the work session to discuss further with the council.
- B. Bollig Engineering Scott Kuhlman was present to present an update on the Water Service Line inventory. Scott presented the council with two maps. One map shows the service line that is in the ROW and the other shows the customer-owned portion of the service line. Customers have done a good job of submitting the information needed. The public portion of the service lines is missing the most information. This information comes from records of when they were originally put in or when they were replaced during a street project. Scott encouraged Justin and Valerie to look through everything they could to find the records needed. The City of Lamberton has a project on the MN Dept of Health list for the Lead Service Line Replacement. This is the first step that needs to be done to access funds to get lines replaced. It will take time and decisions from the state release funds and move forward. The City of Lamberton will also have to develop a plan on how they plan to replace the lines.

### V. MDH Lead Service Line Inventory Technical Assistance Grant Program

- A. In-person investigations were completed
- B. Any assistance you can provide in encouraging participation is much appreciated
- C. Records review for public portion of services is underway
- D. Next significant effort will be a "desktop analysis" to attempt to reduce the number of unknowns
- E. There may be additional round(s) of in-person investigations
- F. See maps of current status as of the last week Thursday afternoon
- G. We will compile the information and submit to MDH by the July 15 deadline