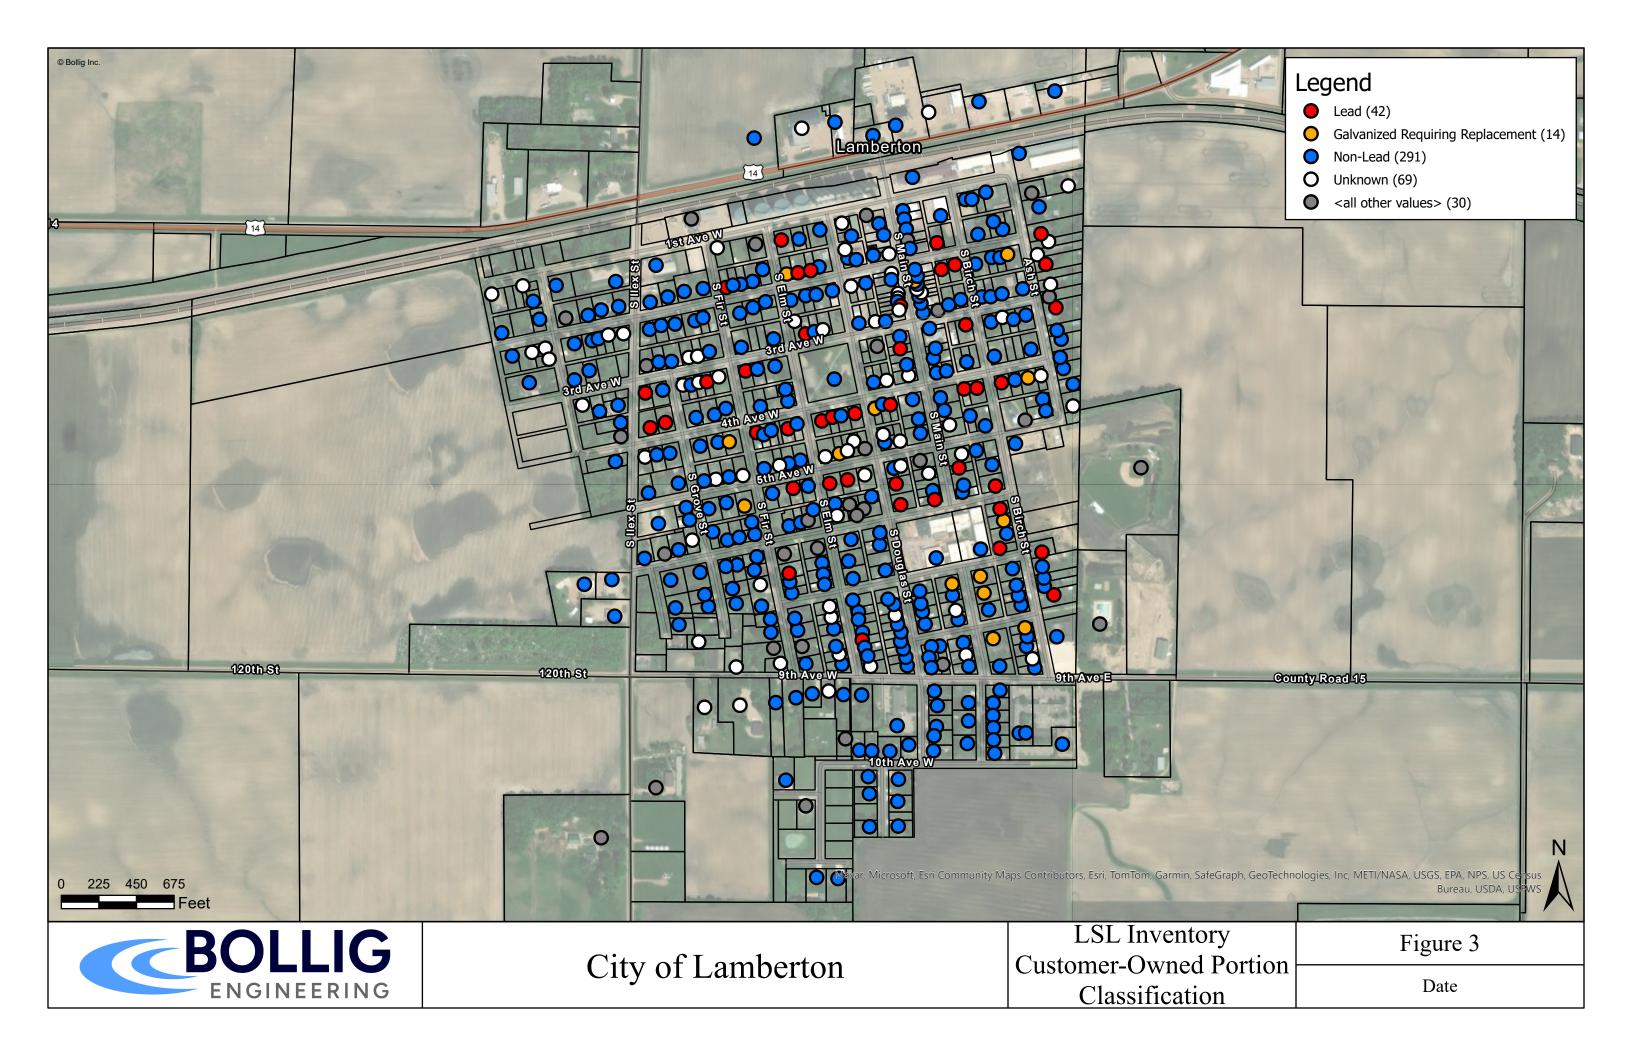

### 4. GENERAL BUSINESS

- A. Lamberton Pool Committee Members of the Pool Committee came looking for guidance from the council as to the process of funding a new pool and planning for a new pool. Discussion was held. The group will come to the work session to discuss further with the council.
- B. Bollig Engineering Scott Kuhlman was present to present an update on the Water Service Line inventory. Scott presented the council with two maps. One map shows the service line that is in the ROW and the other shows the customer-owned portion of the service line. Customers have done a good job of submitting the information needed. The public portion of the service lines is missing the most information. This information comes from records of when they were originally put in or when they were replaced during a street project. Scott encouraged Justin and Valerie to look through everything they could to find the records needed. The City of Lamberton has a project on the MN Dept of Health list for the Lead Service Line Replacement. This is the first step that needs to be done to access funds to get lines replaced. It will take time and decisions from the state release funds and move forward. The City of Lamberton will also have to develop a plan on how they plan to replace the lines.

### V. MDH Lead Service Line Inventory Technical Assistance Grant Program

- A. In-person investigations were completed
- B. Any assistance you can provide in encouraging participation is much appreciated
- C. Records review for public portion of services is underway
- D. Next significant effort will be a "desktop analysis" to attempt to reduce the number of unknowns
- E. There may be additional round(s) of in-person investigations
- F. See maps of current status as of the last week Thursday afternoon
- G. We will compile the information and submit to MDH by the July 15 deadline