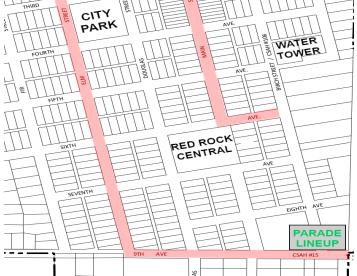

### **THURSDAY- JUNE 23** SATURDAY- JUNE 25 (CONTINUED) 9:00AM-5:00PM LAMBERTON MEMORABILIA DISPLAY MAIN STREET PEDDLER 9:00AM-2:00PM **CARNIVAL & YARD GAMES** CITY PARK **CLASSIC CAR SHOW/ANTIQUE TRACTOR DISPLAY** MAIN STREET 9:00AM-2:00PM 4:00PM-7:00PM LAMBERTON LEGION LEON OLSEN BAND EAST & SOUTH STREETS BY PARK 9:00AM-4:00PM FLEA MARKET 4:30PM **BEARD GROWING CONTEST** LAMBERTON LEGION 9:00AM-5:00PM LAMBERTON MEMORABILIA DISPLAY MAIN STREET PEDDLER 7:00PM LONG SOX BASEBALL GAME **RED ROCK CENTRAL ATHLETIC FIELD ALL SCHOOL REUNION RED ROCK CENTRAL HIGH SCHOOL** 10:00AM-NOON LITTLE MR. & MISS LAMBERTON PAGEANT **RED ROCK CENTRAL AUDITORIUM** 7:00PM (Tours @ 10:30 & 11:30) (Pre-registration required) **CITY PARK** 10:00AM-4:00PM INFLATABLES 7:00PM-9:00PM **OPEN SWIMMING** LAMBERTON POOL 10:00AM-4:00PM 10:00AM-5:00PM 10:00AM-5:00PM 10:00AM-5:30PM YOUTH AXE THROWING **CITY PARK** ROCK CLIMBING WALL Blacksmith shop tours 8:00PM-10:00PM HAMMERTIME BAND LJ'S ON MAIN **CITY PARK BLACKSMITH SHOP- 2ND AVE** HORSE DRAWN BUGGY RIDES MAIN STREET **FRIDAY-JUNE 24** 10:00AM-6:00PM **AXE THROWING** 2ND AVE NEAR BLACKSMITH SHOP FACE PAINTING/BALLOON TWISTING ALL DAY **TREASURE SANDBOX CITY PARK** 1:00PM-6:00PM DUNK TANK CORNER OF DOUGLAS & 2ND AVE 9:00AM-5:00PM LAMBERTON MEMORABILIA DISPLAY MAIN STREET PEDDLER SEE KIDDIE PARADE ROUTE 4:00PM **KIDDIE PARADE ROCK CLIMBING WALL** NOON-5:00PM **CITY PARK** (Line up at 3:30PM) N00N-7:00PM **INFLATABLES CITY PARK** WENDINGER BAND 4:30PM-6:00PM MAIN STREET **NOON-7:00PM** YOUTH AXE THROWING **CITY PARK SEE PARADE MAP** 7:00PM **GRAND PARADE MAIN STREET** 3:00PM-7:00PM HORSE DRAWN BUGGY RIDES (Line up @ 5:30PM) **ZOO MAN SHOW** 2ND AVE OUTSIDE THE COMM. CENTER 8:00PM-12:00AM **RED DIRT ROAD STREET DANCE BEHIND LJ'S ON MAIN** 4:00PM 4:00PM-7:00PM CARICATURES **RED ROCK CENTRAL GYM CITY PARK** 9:30PM **GLOW KICKBALL ALL SCHOOL REUNION RED ROCK CENTRAL HIGH SCHOOL** 5:00PM-7:00PM **SUNDAY-JUNE 26** (Tours @ 5:30 & 6:30) 6:00PM **FIREMEN'S WATER FIGHTS** MAIN STREET ALL DAY **CITY PARK** TREASURE SANDBOX 7:00PM **REDNECK OLYMPICS CITY PARK** 10:30AM-11:00AM LAKE SARAH BAPTIST SINGERS **CITY PARK** (Registration 6:00PM) 11:00AM ECUMENICAL SERVICE CITY PARK 4TH AVE BETWEEN DOUGLAS & ELM 7:00PM **KIDDIE PEDAL PULL** TEEN VOLLEYBALL TOURNAMENT **CITY PARK** NOON (Registration @ 6 :30 PM) (Pre-registration required) LONG SOX BASEBALL GAME 7:00PM RED ROCK CENTRAL ATHLETIC FIELD NOON-3:00PM HORSE DRAWN BUGGY RIDES MAIN STREET 7:00PM-11:00PM DANNY, COLLEEN & JASON LIVE LAMBERTON LEGION 1:00PM **BEAN BAG TOURNAMENT** MAIN STREET 7:00PM-12:00AM DJ BOB GOBLIRSCH **BEHIND LJ'S ON MAIN** (Registration @ Noon) 9:30PM YOUTH OUTDOOR MOVIE **LAMBERTON POOL** 1:00PM-3:00PM JERRY HAUTH BAND **CITY PARK** SATURDAY- JUNE 25 Thank you to all the businesses and individuals who donated ALL DAY **TREASURE SANDBOX CITY PARK** 8:00AM 1.5 MILE OR 5K WALK/RUN **OUR SAVIORS LUTHERAN CHURCH** PARKING LOT time or money to make this event 1ST CLUE @ 8:00AM **MEDALLION HUNT FIRST CLUE AT CORNER OF LIBRARY** 9:00AM **3 ON 3 BASKETBALL TOURNAMENT CITY PARK** a success!! (Registration @ 8:30 AM) CO-ED VOLLEYBALL TOURNAMENT 9:00AM CITY PARK (Pre-registration required) Food & Beverage Grand Parade Route